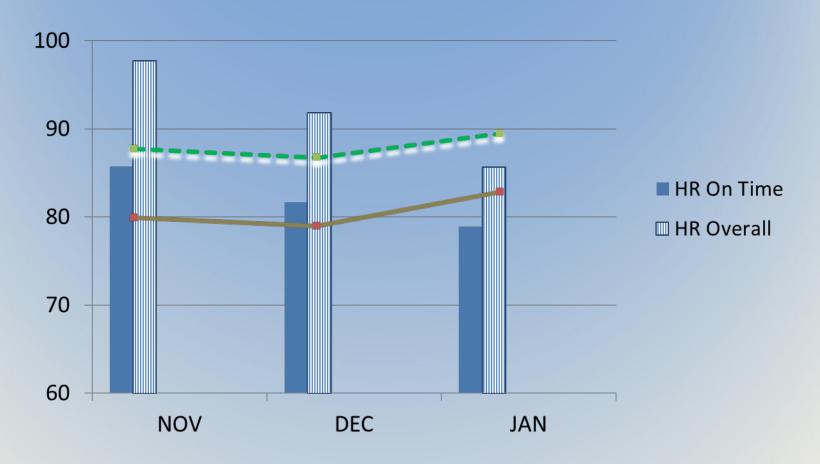

# Auto Receipting

# Air Force Receipting August 2011 through January 2012



# **Army Receipting August 2011 through January 2012**



#### **Coast Guard Receipting August 2011 through January 2012**



#### Marine Corp Receipting August 2011 through January 2012



# Navy Receipting August 2011 through January 2012



# 'Other' Receipting August 2011 through January 2012



# Hampton Rhodes Receipting November 2011 through January 2012



# Hampton Rhodes Receipting November 2011 through January 2012



#### Hampton Rhodes Test

- Original test Nov 1 2011 1 Feb 2012
- Troop Support emphasis does not improve rates
- Next steps
  - Headquarter emphasis
  - Rollout extension
  - Order denial?

# Order held in STORES if order not receipted within 5 days of RDD



receinted